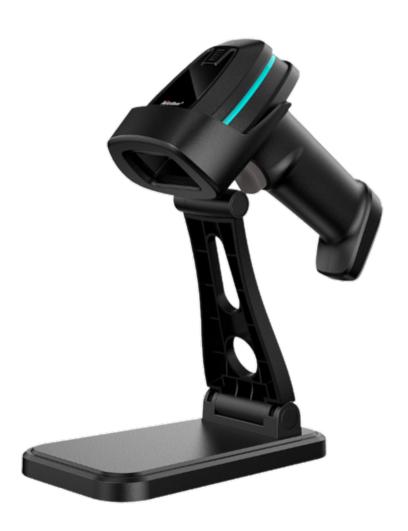

## Industrial handheld 2D/1D barcode scanner, include holder, black, USB

Birch SR5 is a general purpose 2D Barcode Scanner which is designed especially for retail, logistic and warehousing management market. It has friendly functions with replaceable multiple interface cable options that makes it more easily to be operated by the customers to accommodate itself to user environment.

SR5 has most modern design with rugged casing and supports IP52 sealing protection, with its unmatched performance for the majority of 1D and 2D bar codes, OCR-B character reading to increase your productivity. With an optional stand the scanner can be set up for autosense handfree reading application.

## Birch SR5 barcode and 2D code scanner features

- Support most 1D, 2D and GS1 Databar codes, and OCR-B character reading.
- The new button design with the high-rebound switch components, the handle perfectly fits the palms of different sizes.
- Good performance on both display and printed label reading.
- Support multiple interface options, USB HID, Virtual COM and RS-232.
- Designed as IP52 sealing protection.
- A stand option can be ordered to facilitate hand-free reading options.
- Support vibration when scanning.