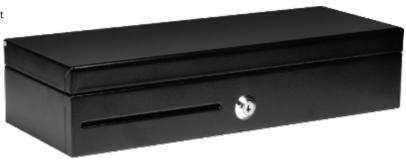

## FT-460 Flip Top Cash Drawer, black

The main reason to choice a flip-top cash drawer is the significiant space saving. All other features and capabilities of classical pop-up drawer are preserved. Moreover - the inner tray can optionally be lockable with separate key. This point-of-sale (POS) drawer has metallic body, and the internal tray with slots is replaceable.

FT-460 Flip Top cash drawer has an easily removable inner part for bank notes and coins, which may be closable and lockable by second key (optional). The inner tray contains 8 coin compartments and 6 compartments for bank notes. It is equipped with a front slot for non-cash transactions and other documents.

## Main advantages of the FT-460 Flip-Top cash drawer

- Slip deposit slot for non-cash transactions
- Rugged metal casing with keylock
- Internal tray with second keylock
- 6 slots for bills, 8 slots for coins
- Receipt printer interface
- Electronicaly lockable