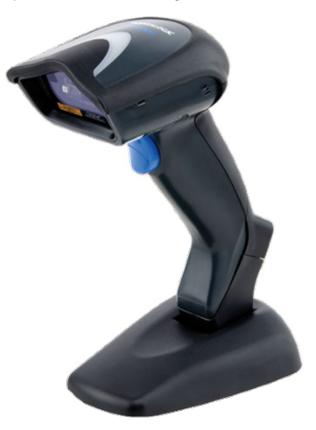

## Gryphon GD4430: 2D imager, USB, Black

Handheld Barcode Reader Datalogic Gryphon GD4430 combines advanced 2D code reading with motion sensing technology, so the result is a userfriendly device with outstanding performance. Gryphon ™ 4000 series represents the premium-class collection of Datalogic readers for common use.

Reader Datalogic Gryphon GD4430 offers elegant reading of all common 1D, 2D, postal, warehousing and kobinovaných (PDF417) codes. User comfort is increased thanks to the flicker free shooting red rays. The light is so much less aggressive to the eyes compared to competing devices. Box of 4 corner pixels precisely defines the area that is scanned. The central cross then determines the center of various 2D codes. Motion Detection Technology Datalogic Motionix ™ automatically switches between handheld and stationary mode.