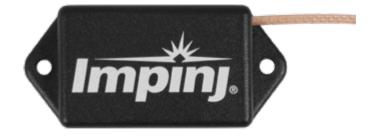

## Antena Impinj MatchBox

Impinj's MatchBox reader antenna is the ideal antenna for item level applications that require reading tags at distances up to 5 cm. Typical applications include access control, ticketing, document control, high-speed encoding stations, packaging lines, and any situation that requires high reliability in a constrained read zone.

The MatchBox antenna, by virtue of its optimized near-field performance, is virtually immune to the effects of liquids, powders, packaging, etc. The MatchBox antenna works for applications where standard antennas may fail, such as membership cards, blister packs, pill bottles, liquid-filled containers, and even tags floating in water.

## Main features of the Impinj Matchbox RAIN RFID antenna

- Ideal for short-range singulation of individual UHF tags (Strong near-field performance enables reading item tags 0-5 cm away)
- Near-field design penetrates liquids and most metals
- Perfect for use with very small tag inlays featuring near field antennas
- Small size: 73 mm x 33 mm x 12 mm
- Confined read zone to minimize stray reads