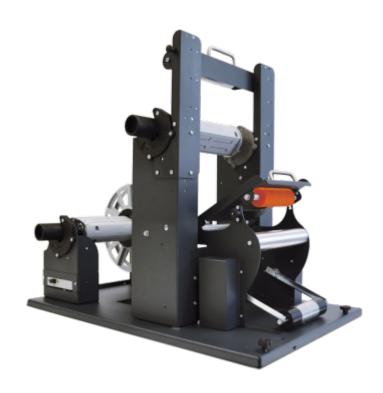

## Inline Matrix remover for OKI Pro1050 Label Printer

Designed to be installed and work in-line to OKI Pro Series Printers (Pro1050, Pro1040), the Matrix Remover is an all-in-one system capable of removing the waste material from the pre die-cut media and rewinding on a 3" cardboard core with the finished printed labels face out. The unit is equipped with an external auto-switching 100/240VAC - 2.5A at 24V power supply and an electronic circuit in charge of controlling the functions. Perfect bleed labels can be achieved on pre die cut media after the waste material is removed from your artwork with this matrix intact. The production of edge-to-edge printed labels on roll will become extremely easy and quick.