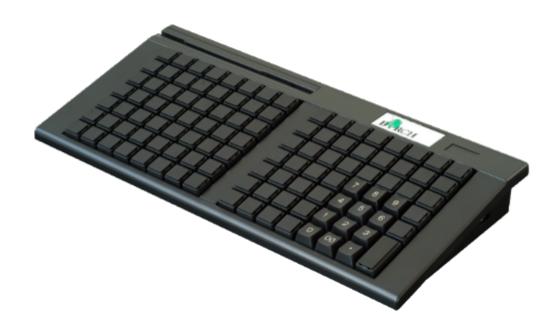

## PKB-111 Programmable POS keyboard, 111 keys, USB, black

Programmable keyboard with 111 keys, optionally equipped with bar code slot reader or with magnetic cards slot reader.

In the box with keyboard you will find also the bundled software for seting up and saving the keyboard sequences, as well the set of transparent caps for each key.

## Features

- the keyboard is occupied with 2 KB internal memory
- there can be set up to 255 characters depending on the memory on each key
- for ALT, CTRL, SHIFT keys you can set up a key press and key release separately (and so eg. the often used CTRL + F search sequence is no problem)
- all alphanumeric characters, 12 function keys, all the special IBM characters (SHIFT, CTRL, ALT, ESC), 255 ASCII characters can be set
- programming mode either ASCII code or SCAN code
- it can operate with or without a standard keyboard