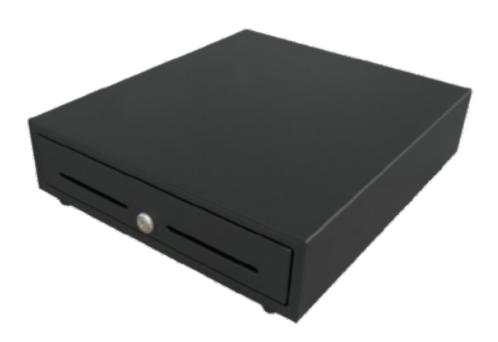

## POS-523 Cash Drawer, 6P24V, black

POS-423 and POS-523 are space-efficient cash drawers of metal construction with automatic ejection for easy and quick handling of banknotes and coins. User has an option to set 8 coin counters and 4-5 bank counters. Bills holder is metallic and securely screwed in the cash drawer.

## Functionality & Operation

| Cash tray               | Coins: 8 slots, Banknotes: 4 slots       |
|-------------------------|------------------------------------------|
| Communication interface | RJ-11 cash drawer port                   |
| Slot for documents      | Yes                                      |
| Operation interface     | Automatic microswitch                    |
| Commands set            | ECR/POS                                  |
| Electrical              |                                          |
| Power Source            | 24 VDC from RJ11 connector               |
| Mechanical              |                                          |
| Dimensions              | Width: 350mm, Height: 90mm Length: 405mm |
| Weight                  | 5.4kg                                    |
| Body housing            | sheet metal                              |
| Color                   | black                                    |