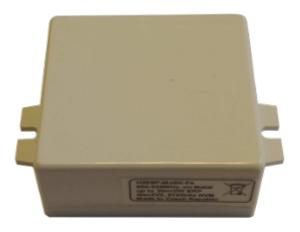

## UHF RFID Tag on metal, 8 kB memory

RFID tag for European UHF frequency designed for a specific purpose. In our offer you will find RFID tags suitable for carrying on the body, for attaching directly to a metal surface, resistant to high temperatures or weather conditions, etc.

## **Functionality & Operation**

| Frequency | UHF: 865 - 930 MHz |
|-----------|--------------------|
| ·         |                    |

RFID transponder protocols EPC Class 1 Gen2

120 00 Praha 2 - Nusle IČ: 61061395, DIČ: CZ61061395