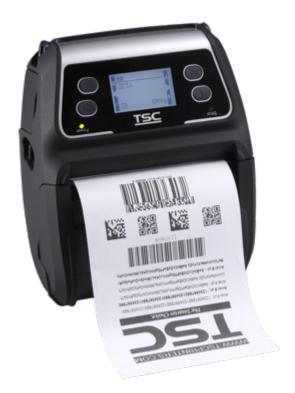

## Alpha-4L Mobile Bar Code Printer, linerless, 203 dpi, 4 ips, USB+WiFi

Portable thermal printer compact dimensions, with the possibility of printing widths up to 104 mm, compatible with Zebra printers. Robust construction, easy operation and flexible connectivity.

TSC provides a portable thermal printer Alpha- 4L.Printer is designed for simple, fast and convenient barcode printing width of up to 104 mm. This printer features one of the largest reservoirs media (thermal sensitive paper), a print speed of 102 mm / s (4 ips), low weight and high endurance battery. Connectioní printer is through USB 2.0 or

## Main features of the printer TSC Alpha-4L

- easy to navigate with a small LCD screen - suitable for coarse-operate warehouses, retail - protective cover resistant to dust and water - resistance tested for repeated falls from 1.5 m onto conc

rete - Thermal Smart Control technology significantly extends printhead life and ensures sharper print output - comfortable to wear throughout the shift - flexible connection - print speed of 102 mm / s (4 ips) - interface Bluetooth or WIFI 802.11 - high capacity, rechargeable Li-ion batter