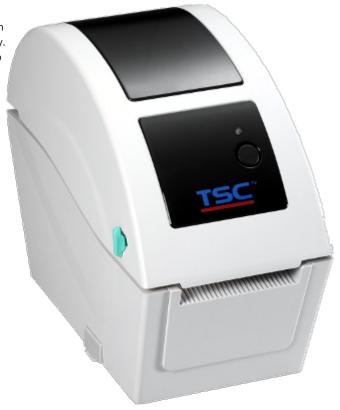

## TDP-245 Desktop Barcode Printer, DT, 203 dpi, 5 ips, 4MB Flash, 8MB SDRAM

The Desktop Barcode Printer TSC-TDP 225 has all the qualities sought by customers for small printers. It is lightweight, portable, durable and for a very favorable price. Print speed of 5 ips, print resolution of 203 dpi or 300 dpi, easy media loading, a very good price performance ratio and easy connectivity.

The company TSC is a longtime producer of wide range of bar code printers. One of them is a direct thermal printer printing TDP 225. This printer offers an ideal combination of low price, high print quality, durability and high reliability. Despite its small size it offers high performance that customers are used to to expect from TSC printers. It TDP-225 well fits in applications in healthcare, retail, service stations or offices. It is fully compatible with the command sets Eltron and Zebra.

## Basic features of barcode printer TDP-225:

- direct thermal printing
- 203/300 DPI print resolution
- print speed of up to 127 mm/s 5 ips
- Smart Thermal Control technology significantly extends printhead life and ensures sharper print output
- · easy media loading
- good price
- Memory 4 MB Flash, 8 MD SDRAM
- Micro SD expansion card