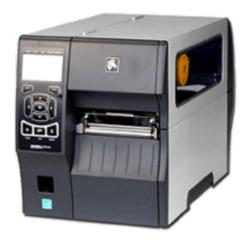

## Zebra ZT410 - 300 DPI, USB+RS232+LAN

ZT410 printer from Zebra manufacturer builds on the highly extended and used by the printer ZM400. Although this is an industrial printer, it is also suitable for smaller spaces thanks to its compact dimensions. The printer can be supplied in several configurations including the extension of encoding RFID labels.