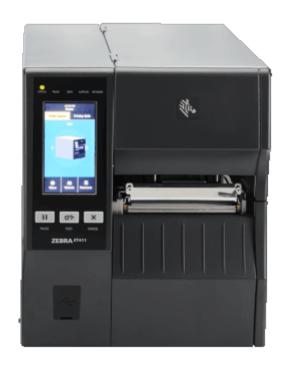

# Zebra ZT411 RFID Metal Industrial Barcode Printer, RFID UHF encoder, 203 DPI, USB+RS232+LAN+BT

ZT411 printer from Zebra manufacturer builds on the highly extended and used by the printer ZT410. Although this is an industrial printer, it is also suitable for smaller spaces thanks to its compact dimensions. Printer is with extended RFID module configuration to encode RFID tags.

Their design, these printers are designed mainly for light industrial plants, offices and warehouses. The big advantage is the ease of operation of the printer including simple, quick media loading and support Zebra Linkos that allows simple integration. ZT411 printer excels in modern design and is designed for high-volume printing. It is made of very durable material and boasts simplicity, intuitive operation and clear LCD display.

#### Key features ZT411:

- ThingMagic RFID reader/encoder
- print speed of 14 IPS
- High resolution printing
- easy media loading
- compact size
- Easy operation
- Support Zebra LinkOS
- LCD display
- durable construction